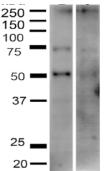

These are recommended working dilutions. Endusers should determine optimal dilutions for their applications.

Detection of GLUT2 in HeLa cell lysate (left) and human 293T cell lysate (right) with #56573 diluted 1:1,000.