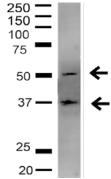

# APPLICATIONS

*Immunoblotting*: use at dilution of 1:1,000. A bands of 57~kDa is detected. Bands of ~72kDa and ~37kDa may also be detected.

Detection of GLUT2 in rat liver lysate with #56573 diluted 1:1,000.